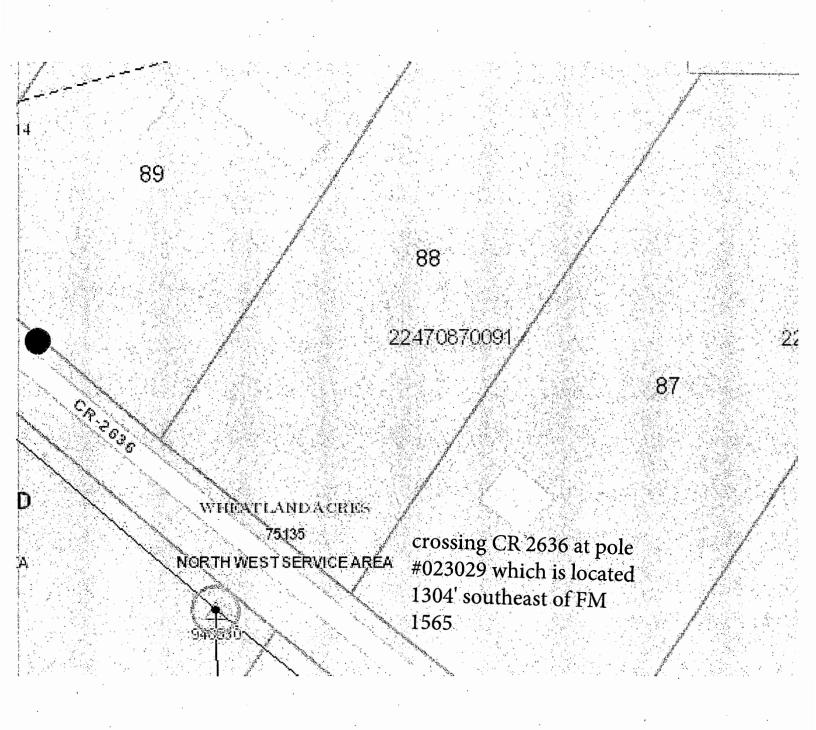

Tuesday, April 19, 2022

Office of Hunt County Commissioners PO BOX 1097 Greenville TX 75403

Farmers Electric Cooperative Member: Salvador Marin Service Order Number: 2022043399

Greetings:

Farmers Electric Cooperative, Inc. is requesting permission to construct electrical power distribution facilities which will cross County Road <u>2636</u> which is located 1304' southeast of FM 1565 in Hunt County, Texas.

Site location map and construction sketches are enclosed. The construction sketch details the proposed work. All road crossings will have a minimum vertical clearance of 22 feet.

If you have any questions, please contact me at any time.