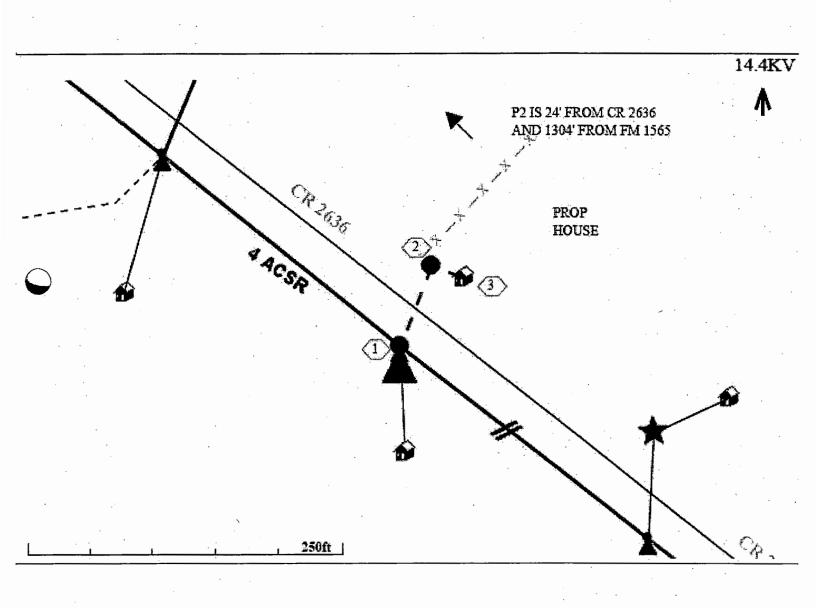

Tuesday, April 19, 2022

Office of Hunt County Commissioners PO BOX 1097 Greenville TX 75403

Farmers Electric Cooperative Member: Salvador Marin Service Order Number: 2022043399

Greetings:

Farmers Electric Cooperative, Inc. is requesting permission to construct electrical power distribution facilities which will cross County Road <u>2636</u> which is located 1304' southeast of FM 1565 in Hunt County, Texas.

Site location map and construction sketches are enclosed. The construction sketch details the proposed work. All road crossings will have a minimum vertical clearance of 22 feet.

If you have any questions, please contact me at any time.